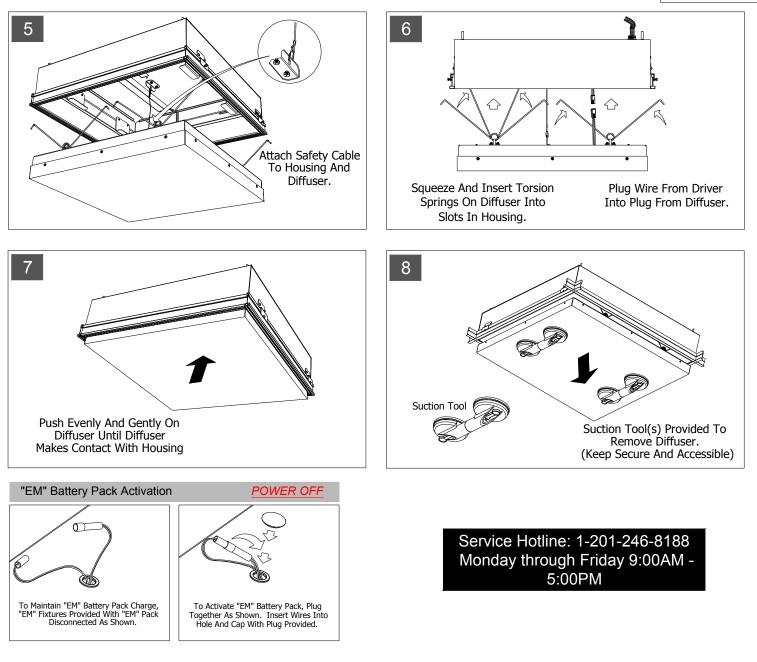

### Lay-In 9/16" Slot Grid

INSTALLATION PROCEDURE (Sheet 2 of 2)

Installation and maintenance of the BECCA luminaire may only be performed by qualified and licensed electricians in accordance with all applicable codes and standards.