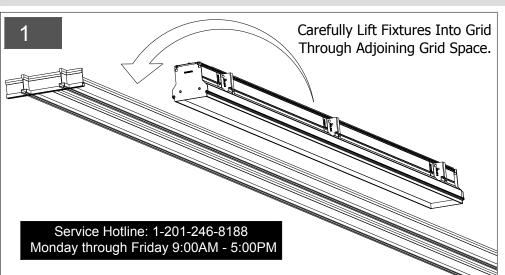

ures Provided In Nominal Lengths of 3, 4, 6 and 8 Feet. (Depending upon Job-Site Capacity, Fixtures Can Be Provided In Longer, One Piece Lengths (Consult Factory))

\*Note: Install in accordance with approved client drawing(s).

Beginning of Row (BOR)

Middle of Row(s) (MOR)

INSTALLATION DIRECTION

End of Row (EOR)

Service Hotline: 1-201-246-8188 Monday through Friday 9:00AM -5:00PM

# MAX4 series LED, Regress Lens Lay-In 9/16" Slot Grid

INSTALLATION PROCEDURE, CONTINUOUSLY ROWED

(Sheet 2 of 3)



# DO NOT DISCARD PLEASE READ CAREFULLY BEFORE BEGINNING INSTALLATION.

Fixtures must be installed by licensed electricians in accordance with all local and national codes.

To prevent electrical shock, disconnect electrical supply before installing or servicing.

#### To Begin Installation:



#### **POWER OFF**



Align Spicing Plates (Both Sides).













### MAX4 series LED, Regress Lens Lay-In 9/16" Slot Grid

### INSTALLATION PROCEDURE, CONTINUOUSLY ROWED (Sheet 3 of 3)





Service Hotline: 1-201-246-8188 Monday through Friday 9:00AM -5:00PM

Installation and maintenance of the MAX4 luminaire may only be performed by qualified and licensed electricians in accordance with all applicable codes and standards.

Picasso Lighting Indstries, LLC assumes no responsibility or liability for any unauthorized changes or modifications to the MAX4 luminaire.

The MAX4 luminaire is not intended for outdoor use.

Picasso Lighting Industries, LLC. shall assume no responsibility or liability for the integrity of the mounting surface and structure as well as the integrity of all compo