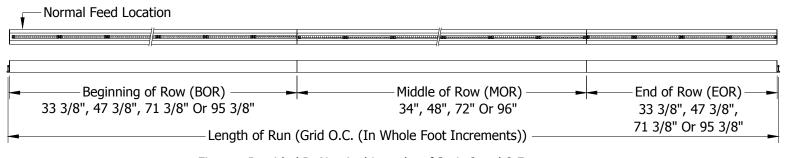

\*Note: Install in accordance with approved client drawing(s).

Beginning of Row (BOR)

Middle of Row(s) (MOR)

INSTALLATION DIRECTION

End of Row (EOR)

Service Hotline: 1-201-246-8188 Monday through Friday 9:00AM -5:00PM