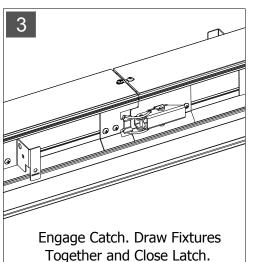

#### To Begin Installation:

#### **POWER OFF**

Align Spicing Plates (Both Sides).