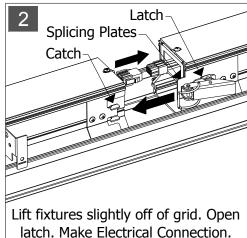

al Lengths of 3, 4, 6 and 8 Feet. (Depending upon Job-Site Capacity, Fixtures Can Be Provided In Longer, One Piece Lengths (Consult Factory))

\*Note: Install in accordance with approved client drawing(s).

Beginning of Row (BOR)

Middle of Row(s) (MOR)

INSTALLATION DIRECTION

End of Row (EOR)

Service Hotline: 1-201-246-8188 Monday through Friday 9:00AM -5:00PM

# MAX4 series LED, Regress Lens Lay-In 9/16" Slot Grid

INSTALLATION PROCEDURE, CONTINUOUSLY ROWED

(Sheet 2 of 3)



# DO NOT DISCARD PLEASE READ CAREFULLY BEFORE BEGINNING INSTALLATION.

Fixtures must be installed by licensed electricians in accordance with all local and national codes.

To prevent electrical shock, disconnect electrical supply before installing or servicing.

#### To Begin Installation:



#### **POWER OFF**



Align Spicing Plates (Both Sides).













### MAX4 series LED, Regress Lens Lay-In 9/16" Slot Grid

### INSTALLATION PROCEDURE, CONTINUOUSLY ROWED (Sheet 3 of 3)





Service Hotline: 1-201-246-8188 Monday through Friday 9:00AM -5:00PM

Installation and maintenance of the MAX4 luminaire may only be performed by qualified and licensed electricians in accordance with all applicable codes and standards.

Picasso Lighting Indstries, LLC assumes no responsibility or liability for any unauthorized changes or modifications to the MAX4 luminaire.

The MAX4 luminaire is not intended for outdoor use.

Picasso Lighting Industries, LLC. shall assume no responsibility or liability for the integrity of the mounting surface and structure as well as the integrity of all components not provided by