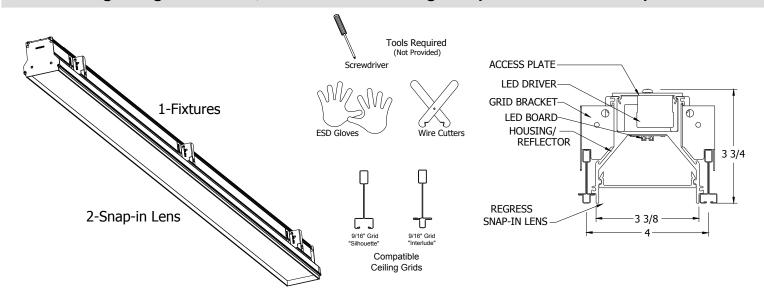

#### Before Beginning Installation, Locate The Following Components. Gather Required Tools.

Fixtures Provided In Nominal Lengths of 3, 4, 6 and 8 Feet. (Depending upon Job-Site Capacity, Fixtures Can Be Provided In Longer, One Piece Lengths (Consult Factory))