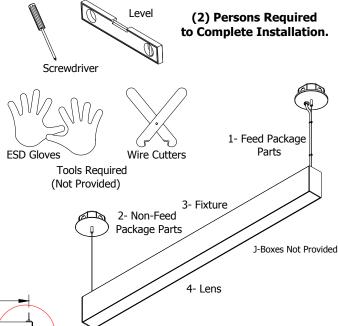

Before Beginning Installation, Locate the Following (4) Components, Gather Required Tools: