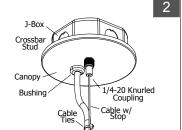

t.  | 6'-0 1/4"  | 5'-10 1/2"  |
| 4 ft.  | 4'-0 1/4"  | 3'-10 1/2"  |

**Note:** Locate custom fixture suspension points in accordance with approved client drawing.

(Direct & Indirect)





See Sheets 2 and 3 for Step-By-Step Installation Details



Service Hotline: 1-201-246-8188 Monday through Friday 9:00AM - 5:00PM

# Individual, Pendant-mounted

# PICASSO LIGHTING

# **INSTALLATION PROCEDURE (Sheet 2 of 4)**

**POWER OFF** 



Stud Into Crossbar





















Fixtures must be installed by licensed electricians in accordance with all local and national codes.

Dia. B

Service Hotline: 1-201-246-8188 Monday through Friday 9:00AM - 5:00PM

# Individual, Pendant-mounted

# PICASSO LIGHTING

### **INSTALLATION PROCEDURE (Sheet 3 of 4)**













#### Completing Feed @ J-Box





POWER OFF

To Complete Feed Suspension: Re-attach knurled coupling to crossbar stud while drawing canopy flush to ceiling. Push Bushing Into Canopy Hole. Secure Power Cord To Cable with Cable Ties.

# Neutral Dim + Ground (White) (Purple) Dim (Green) (Grey) Line (Black) Emergency Unswitched (Red) Power Cord @ Fixture (5) or (6) wire

#### Optional Non-Feed Suspension Methods

Applicable Codes.

#### POWER OFF





Fixtures must be installed by licensed electricians in accordance with all local and national codes.

Dia. A

Service Hotline: 1-201-246-8188 Monday through Friday 9:00AM - 5:00PM

# PICASSO LIGHTING

### INSTALLATION PROCEDURE (Sheet 4 of 4)



Installation and maintenance of the KAYLA luminaire may only be performed by qualified and licensed electricians in accordance with al