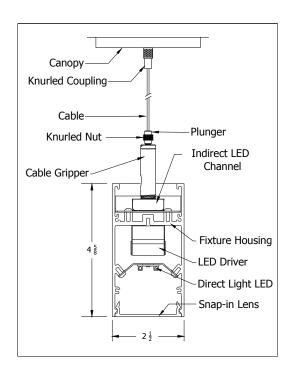

Before Beginning Installation, Locate the Following (4) Components, Gather Required Tools: