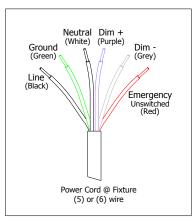

# Neutral Dim + Ground (White) (Purple) Dim (Green) (Grey) Line (Black) Emergency Unswitched (Red) Power Cord @ Fixture (5) or (6) wire