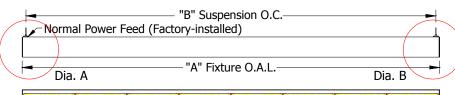

#### To Begin Installation, Locate Feed and Non-Feed Suspension Points:

Plan View

| Size   | "A"        | "B"         |
|--------|------------|-------------|
| 12 ft. | 12'-0 1/4" | 11'-10 1/2" |
| 10 ft. | 10'-0 1/4" | 9'-10 1/2"  |
| 8 ft.  | 8'-0 1/4"  | 7'-10 1/2"  |
| 6 ft.  | 6'-0 1/4"  | 5'-10 1/2"  |
| 4 ft.  | 4'-0 1/4"  | 3'-10 1/2"  |

**Note:** Locate custom fixture suspension points in accordance with approved client drawing.

(Direct & Indirect)

See Sheets 2 and 3 for Step-By-Step Installation Details

Service Hotline: 1-201-246-8188 Monday through Friday 9:00AM - 5:00PM