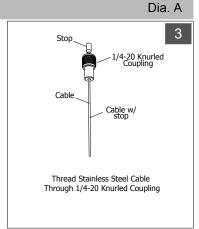

#### POWER OFF

Fixtures must be installed by licensed electricians in accordance with all local and national codes.

Dia. A

Service Hotline: 1-201-246-8188 Monday through Friday 9:00AM - 5:00PM