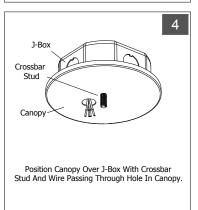

# **INSTALLATION PROCEDURE (Sheet 2 of 4)**

**POWER OFF** 

Stud Into Crossbar

Fixtures must be installed by licensed electricians in accordance with all local and national codes.

Dia. B

Service Hotline: 1-201-246-8188 Monday through Friday 9:00AM - 5:00PM