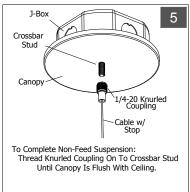

# **INSTALLATION PROCEDURE (Sheet 2 of 4)**

**POWER OFF** 

Stud Into Crossbar

Fixtures must be installed by licensed electricians in accordance with all local and national codes.

Dia. B

Service Hotline: 1-201-246-8188 Monday through Friday 9:00AM - 5:00PM