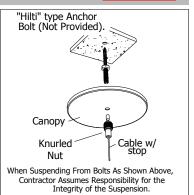

**POWER OFF** 



Stud Into Crossbar





















Fixtures must be installed by licensed electricians in accordance with all local and national codes.

Dia. B

Service Hotline: 1-201-246-8188 Monday through Friday 9:00AM - 5:00PM

# Individual, Pendant-mounted

# PICASSO LIGHTING

### **INSTALLATION PROCEDURE (Sheet 3 of 4)**













#### Completing Feed @ J-Box





POWER OFF

To Complete Feed Suspension: Re-attach knurled coupling to crossbar stud while drawing canopy flush to ceiling. Push Bushing Into Canopy Hole. Secure Power Cord To Cable with Cable Ties.

# Neutral Dim + Ground (White) (Purple) Dim (Green) (Grey) Line (Black) Emergency Unswitched (Red) Power Cord @ Fixture (5) or (6) wire

#### Optional Non-Feed Suspension Methods

Applicable Codes.

#### POWER OFF





Fixtures must be installed by licensed electricians in accordance with all local and national codes.

Dia. A

Service Hotline: 1-201-246-8188 Monday through Friday 9:00AM - 5:00PM

# PICASSO LIGHTING

### INSTALLATION PROCEDURE (Sheet 4 of 4)



Installation and maintenance of the KAYLA luminaire may only be performed by qualified and licensed electricians in accordance with all applicable codes and standards.

Picasso Lighting Indstries, LLC assumes no responsibility or liability for any unauthorized changes or modifications to the KAYLA luminaire.

The KAYLA luminaire is not intended for outdoor use.

Picasso Lighting Industries, LLC. shall assume no responsibility or liability for the integrity of the mounting surface and structure as well as the integrity of all components not provid