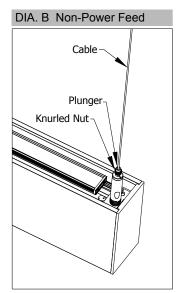

# **INSTALLATION PROCEDURE (Sheet 2 of 4)**

**POWER OFF** 

Stud Into Crossbar

Fixtures must be installed by licensed electricians in accordance with all local and national codes.

Dia. B

Service Hotline: 1-201-246-8188 Monday through Friday 9:00AM - 5:00PM