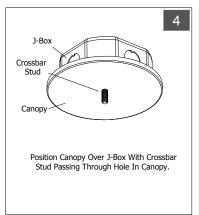

# **INSTALLATION PROCEDURE (Sheet 2 of 4)**

**POWER OFF** 

Stud Into Crossbar

Fixtures must be installed by licensed electricians in accordance with all local and national codes.

Dia. B

Service Hotline: 1-201-246-8188 Monday through Friday 9:00AM - 5:00PM