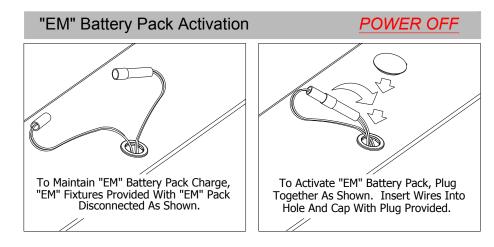

#### Completing Feed @ J-Box

POWER OFF

To Complete Feed Suspension: Re-attach knurled coupling to crossbar stud while drawing canopy flush to ceiling. Push Bushing Into Canopy Hole. Secure Power Cord To Cable with Cable Ties.