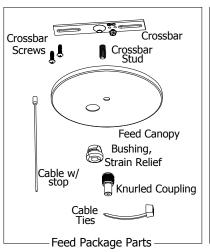

Before Beginning Installation, Locate the Following (4) Components, Gather Required Tools: