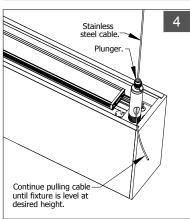

# **INSTALLATION PROCEDURE (Sheet 2 of 4)**

**POWER OFF** 

Stud Into Crossbar

Fixtures must be installed by licensed electricians in accordance with all local and national codes.

Dia. B

Service Hotline: 1-201-246-8188 Monday through Friday 9:00AM - 5:00PM

#### POWER OFF

Fixtures must be installed by licensed electricians in accordance with all local and national codes.

Dia. A

Service Hotline: 1-201-246-8188 Monday through Friday 9:00AM - 5:00PM