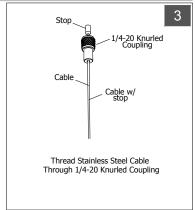

#### Completing Feed @ J-Box

POWER OFF

To Complete Feed Suspension: Re-attach knurled coupling to crossbar stud while drawing canopy flush to ceiling. Push Bushing Into Canopy Hole. Secure Power Cord To Cable with Cable Ties.