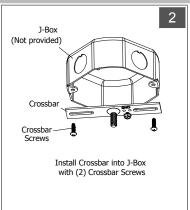

# **INSTALLATION PROCEDURE (Sheet 2 of 4)**

**POWER OFF** 

Stud Into Crossbar

Fixtures must be installed by licensed electricians in accordance with all local and national codes.

Dia. B

Service Hotline: 1-201-246-8188 Monday through Friday 9:00AM - 5:00PM