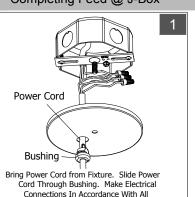

#### Completing Feed @ J-Box

POWER OFF

To Complete Feed Suspension: Re-attach knurled coupling to crossbar stud while drawing canopy flush to ceiling. Push Bushing Into Canopy Hole. Secure Power Cord To Cable with Cable Ties.