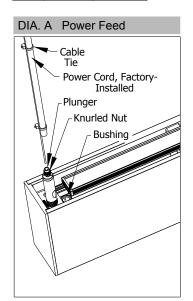

#### POWER OFF

Fixtures must be installed by licensed electricians in accordance with all local and national codes.

Dia. A

Service Hotline: 1-201-246-8188 Monday through Friday 9:00AM - 5:00PM

#### Completing Feed @ J-Box

POWER OFF

To Complete Feed Suspension: Re-attach knurled coupling to crossbar stud while drawing canopy flush to ceiling. Push Bushing Into Canopy Hole. Secure Power Cord To Cable with Cable Ties.