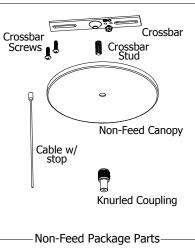

Before Beginning Installation, Locate the Following (4) Components, Gather Required Tools: