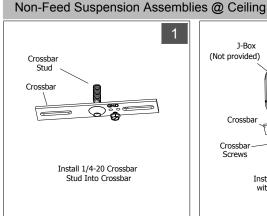

# **INSTALLATION PROCEDURE (Sheet 2 of 4)**

**POWER OFF** 

Stud Into Crossbar

Fixtures must be installed by licensed electricians in accordance with all local and national codes.

Dia. B

Service Hotline: 1-201-246-8188 Monday through Friday 9:00AM - 5:00PM