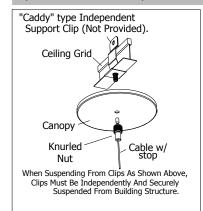

*

**POWER OFF** 



Stud Into Crossbar





















Fixtures must be installed by licensed electricians in accordance with all local and national codes.

Dia. B

Service Hotline: 1-201-246-8188 Monday through Friday 9:00AM - 5:00PM

# Individual, Pendant-mounted

# PICASSO LIGHTING

### **INSTALLATION PROCEDURE (Sheet 3 of 4)**













#### Completing Feed @ J-Box





POWER OFF

To Complete Feed Suspension: Re-attach knurled coupling to crossbar stud while drawing canopy flush to ceiling. Push Bushing Into Canopy Hole. Secure Power Cord To Cable with Cable Ties.

# Neutral Dim + Ground (White) (Purple) Dim (Green) (Grey) Line (Black) Emergency Unswitched (Red) Power Cord @ Fixture (5) or (6) wire

#### Optional Non-Feed Suspension Methods

Applicable Codes.

#### POWER OFF





Fixtures must be installed by licensed electricians in accordance with all local and national codes.

Dia. A

Service Hotline: 1-201-246-8188 Monday through Friday 9:00AM - 5:00PM

# PICASSO LIGHTING

### INSTALLATION PROCEDURE (Sheet 4 of 4)



Installation and maintenance of the KAYLA luminaire may only be performed by qualified and licensed electricians in accordance with all applicable codes and standards.

Picasso Lighting Indstries, LLC assumes no responsibility or liability for any unauthorized changes or modifications to the KAYLA luminaire.

The KAYLA luminaire is not intended for outdoor use.

Picasso Lighting Industries, LLC. shall assume no responsibility or liability for the integrity of the mounting surface and structure as well as the integrity of all components not prov