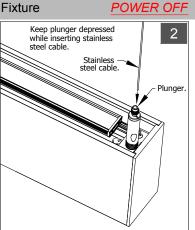

#### Completing Feed @ J-Box

POWER OFF

To Complete Feed Suspension: Re-attach knurled coupling to crossbar stud while drawing canopy flush to ceiling. Push Bushing Into Canopy Hole. Secure Power Cord To Cable with Cable Ties.

#### POWER OFF

Fixtures must be installed by licensed electricians in accordance with all local and national codes.

Dia. A

Service Hotline: 1-201-246-8188 Monday through Friday 9:00AM - 5:00PM