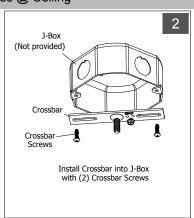

# **INSTALLATION PROCEDURE (Sheet 2 of 4)**

**POWER OFF** 

Stud Into Crossbar

Fixtures must be installed by licensed electricians in accordance with all local and national codes.

Dia. B

Service Hotline: 1-201-246-8188 Monday through Friday 9:00AM - 5:00PM