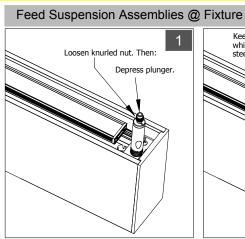

#### Completing Feed @ J-Box

POWER OFF

To Complete Feed Suspension: Re-attach knurled coupling to crossbar stud while drawing canopy flush to ceiling. Push Bushing Into Canopy Hole. Secure Power Cord To Cable with Cable Ties.