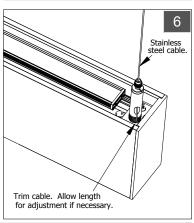

# **INSTALLATION PROCEDURE (Sheet 2 of 4)**

**POWER OFF** 

Stud Into Crossbar

Fixtures must be installed by licensed electricians in accordance with all local and national codes.

Dia. B

Service Hotline: 1-201-246-8188 Monday through Friday 9:00AM - 5:00PM

#### POWER OFF

Fixtures must be installed by licensed electricians in accordance with all local and national codes.

Dia. A

Service Hotline: 1-201-246-8188 Monday through Friday 9:00AM - 5:00PM