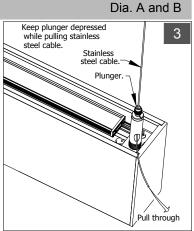

# **INSTALLATION PROCEDURE (Sheet 2 of 4)**

**POWER OFF** 

Stud Into Crossbar

Fixtures must be installed by licensed electricians in accordance with all local and national codes.

Dia. B

Service Hotline: 1-201-246-8188 Monday through Friday 9:00AM - 5:00PM

#### POWER OFF

Fixtures must be installed by licensed electricians in accordance with all local and national codes.

Dia. A

Service Hotline: 1-201-246-8188 Monday through Friday 9:00AM - 5:00PM