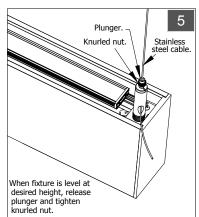

# **INSTALLATION PROCEDURE (Sheet 2 of 4)**

**POWER OFF** 

Stud Into Crossbar

Fixtures must be installed by licensed electricians in accordance with all local and national codes.

Dia. B

Service Hotline: 1-201-246-8188 Monday through Friday 9:00AM - 5:00PM

#### POWER OFF

Fixtures must be installed by licensed electricians in accordance with all local and national codes.

Dia. A

Service Hotline: 1-201-246-8188 Monday through Friday 9:00AM - 5:00PM