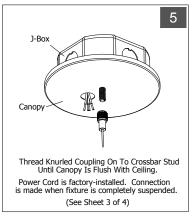

#### Completing Feed @ J-Box

POWER OFF

To Complete Feed Suspension: Re-attach knurled coupling to crossbar stud while drawing canopy flush to ceiling. Push Bushing Into Canopy Hole. Secure Power Cord To Cable with Cable Ties.