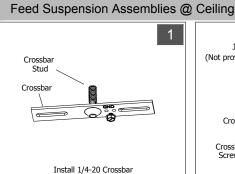

# **INSTALLATION PROCEDURE (Sheet 2 of 4)**

**POWER OFF** 

Stud Into Crossbar

Fixtures must be installed by licensed electricians in accordance with all local and national codes.

Dia. B

Service Hotline: 1-201-246-8188 Monday through Friday 9:00AM - 5:00PM