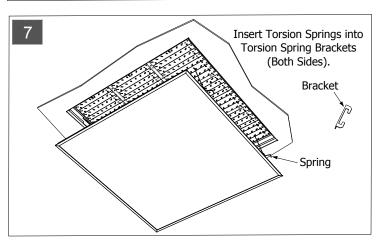

## **Gypsum Board Ceiling**



INSTALLATION PROCEDURE for 2X2, 3x3, 2X4 and 4 x4 (Sheet 1 of 2)

#### DO NOT DISCARD

PLEASE READ CAREFULLY BEFORE BEGINNING INSTALLATION.

Fixtures must be installed by licensed electricians in accordance with all local and national codes.

To prevent electrical shock, disconnect electrical supply before installing or servicing.

#### Before Beginning Installation, Locate The Following (3) Components. Gather Required Tools.



#### To Begin Installation:

#### **POWER OFF**









### **Gypsum Board Ceiling**



#### INSTALLATION PROCEDURE for 2X2, 3X3, 2X4 and 4X4 (Sheet 2 of 2)









#### "EM" Battery Pack Activation

To Maintain "EM" Battery Pack Charge, "EM" Fixtures Provided With "EM" Pack Disconnected As Shown.

# To Activate "EM" Battery Pack, Plug Together As Shown. Insert Wires Into

Hole And Cap With Plug Provided.

POWER OFF

Service Hotline: 1-201-246-8188 Monday through Friday 9:00AM - 5:00PM

Installation and maintenance of the NUBEZ luminaire may only be performed by qualified and licensed electricians in accordance with all applicable codes and standards.

 $Picasso\ Lighting\ Indstries,\ LLC\ assumes\ no\ responsibility\ or\ liability\ for\ any\ unauthorized\ changes\ or\ modifications\ to\ the\ NUBEZ\ luminaire.$ 

The NUBEZ luminaire is not intended for outdoor use.

Picasso Lighting Industries, LLC. shall assume no responsibility or liability for