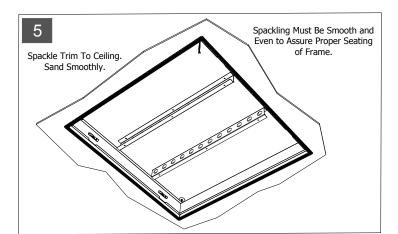

## **Gypsum Board Ceiling**



INSTALLATION PROCEDURE for 2X2, 3x3, 2X4 and 4 x4 (Sheet 1 of 2)

#### DO NOT DISCARD

PLEASE READ CAREFULLY BEFORE BEGINNING INSTALLATION.

Fixtures must be installed by licensed electricians in accordance with all local and national codes.

To prevent electrical shock, disconnect electrical supply before installing or servicing.

#### Before Beginning Installation, Locate The Following (3) Components. Gather Required Tools.



#### To Begin Installation:

#### **POWER OFF**









### **Gypsum Board Ceiling**



#### INSTALLATION PROCEDURE for 2X2, 3X3, 2X4 and 4X4 (Sheet 2 of 2)









#### "EM" Battery Pack Activation

To Maintain "EM" Battery Pack Charge, "EM" Fixtures Provided With "EM" Pack Disconnected As Shown.

# To Activate "EM" Battery Pack, Plug Together As Shown. Insert Wires Into

Hole And Cap With Plug Provided.

POWER OFF

Service Hotline: 1-201-246-8188 Monday through Friday 9:00AM - 5:00PM

Installation and maintenance of the NUBEZ luminaire may only be performed by qualified and licensed electricians in accordance with all applicable codes and standards.

 $Picasso\ Lighting\ Indstries,\ LLC\ assumes\ no\ responsibility\ or\ liability\ for\ any\ unauthorized\ changes\ or\ modifications\ to\ the\ NUBEZ\ luminaire.$ 

The NUBEZ luminaire is not intended for outdoor use.

Picasso Lighting Industries, LLC. shall assume no responsibility or liability