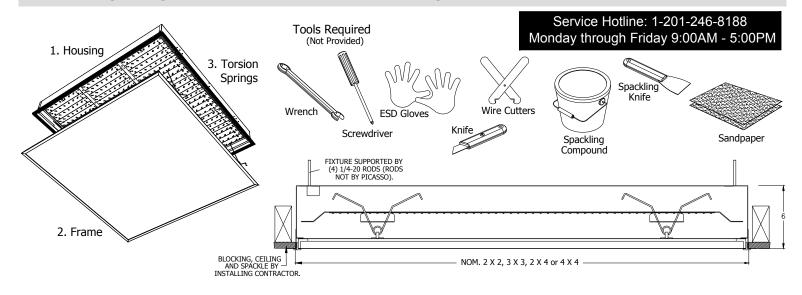

#### Before Beginning Installation, Locate The Following (3) Components. Gather Required Tools.

#### To Begin Installation: