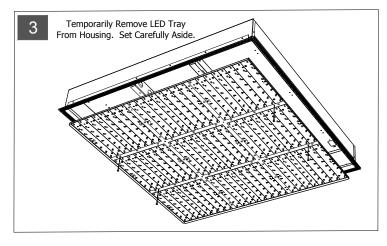

#### Before Beginning Installation, Locate The Following (3) Components. Gather Required Tools.

#### To Begin Installation: