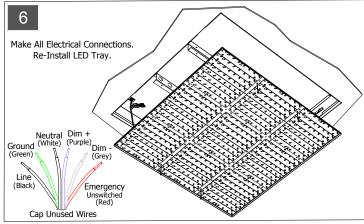

## **Gypsum Board Ceiling**



INSTALLATION PROCEDURE for 2X2, 3x3, 2X4 and 4 x4 (Sheet 1 of 2)

#### DO NOT DISCARD

PLEASE READ CAREFULLY BEFORE BEGINNING INSTALLATION.

Fixtures must be installed by licensed electricians in accordance with all local and national codes.

To prevent electrical shock, disconnect electrical supply before installing or servicing.

#### Before Beginning Installation, Locate The Following (3) Components. Gather Required Tools.



#### To Begin Installation:

#### **POWER OFF**









### **Gypsum Board Ceiling**



#### INSTALLATION PROCEDURE for 2X2, 3X3, 2X4 and 4X4 (Sheet 2 of 2)









#### "EM" Battery Pack Activation

To Maintain "EM" Battery Pack Charge, "EM" Fixtures Provided With "EM" Pack Disconnected As Shown.

# To Activate "EM" Battery Pack, Plug Together As Shown. Insert Wires Into

Hole And Cap With Plug Provided.

POWER OFF

Service Hotline: 1-201-246-8188 Monday through Friday 9:00AM - 5:00PM

Installation and maintenance of the NUBEZ luminaire may only be performed by qualified and licensed electricians in accordance with all applicable codes and standards.

 $Picasso\ Lighting\ Indstries,\ LLC\ assumes\ no\ responsibility\ or\ liability\ for\ any\ unauthorized\ changes\ or\ modifications\ to\ the\ NUBEZ\ luminaire.$ 

The NUBEZ luminaire is not intended for outdoor use.

Picasso Lighting Industries, LLC. shall assume no responsibility or liability fo