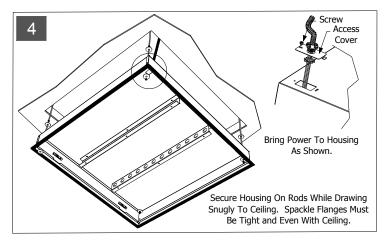

## **Gypsum Board Ceiling**



INSTALLATION PROCEDURE for 2X2, 3x3, 2X4 and 4 x4 (Sheet 1 of 2)

#### DO NOT DISCARD

PLEASE READ CAREFULLY BEFORE BEGINNING INSTALLATION.

Fixtures must be installed by licensed electricians in accordance with all local and national codes.

To prevent electrical shock, disconnect electrical supply before installing or servicing.

#### Before Beginning Installation, Locate The Following (3) Components. Gather Required Tools.



#### To Begin Installation:

#### **POWER OFF**









### **Gypsum Board Ceiling**



#### INSTALLATION PROCEDURE for 2X2, 3X3, 2X4 and 4X4 (Sheet 2 of 2)









#### "EM" Battery Pack Activation

To Maintain "EM" Battery Pack Charge, "EM" Fixtures Provided With "EM" Pack Disconnected As Shown.

# To Activate "EM" Battery Pack, Plug Together As Shown. Insert Wires Into

Hole And Cap With Plug Provided.

POWER OFF

Service Hotline: 1-201-246-8188 Monday through Friday 9:00AM - 5:00PM

Installation and maintenance of the NUBEZ luminaire may only be performed by qualified and licensed electricians in accordance with all applicable codes and standards.

 $Picasso\ Lighting\ Indstries,\ LLC\ assumes\ no\ responsibility\ or\ liability\ for\ any\ unauthorized\ changes\ or\ modifications\ to\ the\ NUBEZ\ luminaire.$ 

The NUBEZ luminaire is not i