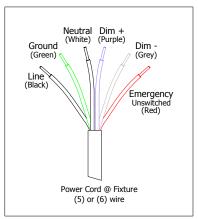

#### To Begin Installation, Locate Feed and Non-Feed Suspension Points:

Note: Locate suspension points in accordance with approved client drawing.

and 3 for

Details

Service Hotline: 1-201-246-8188 Monday through Friday 9:00AM - 5:00PM