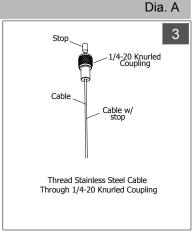

### **INSTALLATION PROCEDURE (Sheet 2 of 4)**

**POWER OFF** 

Fixtures must be installed by licensed electricians in accordance with all local and national codes.

Service Hotline: 1-201-246-8188 Monday through Friday 9:00AM - 5:00PM