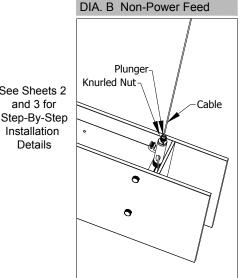

#### To Begin Installation, Locate Feed and Non-Feed Suspension Points:

Note: Locate suspension points in accordance with approved client drawing.

and 3 for

Details

Service Hotline: 1-201-246-8188 Monday through Friday 9:00AM - 5:00PM