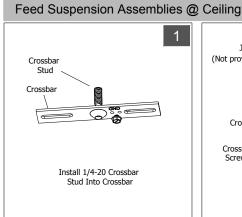

#### To Begin Installation, Locate Feed and Non-Feed Suspension Points:

Note: Locate suspension points in accordance with approved client drawing.

and 3 for

Details

Service Hotline: 1-201-246-8188 Monday through Friday 9:00AM - 5:00PM