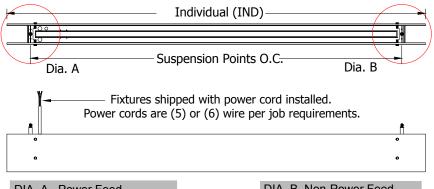

#### To Begin Installation, Locate Feed and Non-Feed Suspension Points:

Note: Locate suspension points in accordance with approved client drawing.

and 3 for

Details

Service Hotline: 1-201-246-8188 Monday through Friday 9:00AM - 5:00PM