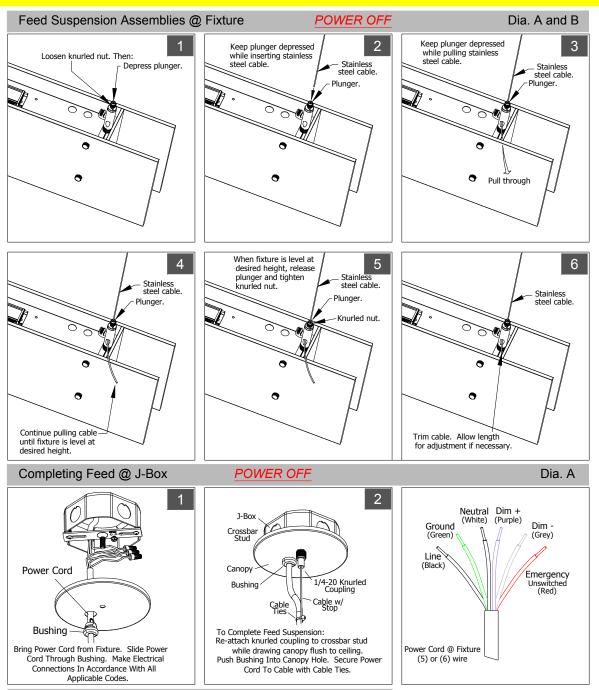

### **INSTALLATION PROCEDURE (Sheet 2 of 4)**

**POWER OFF** 

Fixtures must be installed by licensed electricians in accordance with all local and national codes.

Service Hotline: 1-201-246-8188 Monday through Friday 9:00AM - 5:00PM

#### POWER OFF

Fixtures must be installed by licensed electricians in accordance with all local and national codes.

Service Hotline: 1-201-246-8188 Monday through Friday 9:00AM - 5:00PM