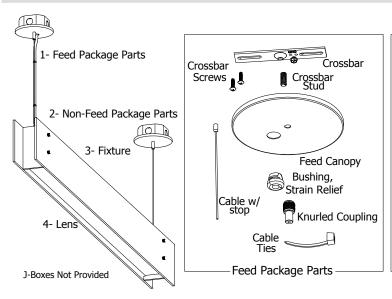

#### Before Beginning Installation, Locate the Following (4) Components, Gather Required Tools: