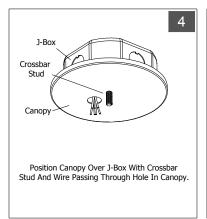

### **INSTALLATION PROCEDURE (Sheet 2 of 4)**

**POWER OFF** 

Fixtures must be installed by licensed electricians in accordance with all local and national codes.

Service Hotline: 1-201-246-8188 Monday through Friday 9:00AM - 5:00PM