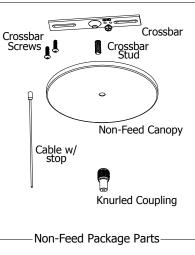

#### Before Beginning Installation, Locate the Following (4) Components, Gather Required Tools: