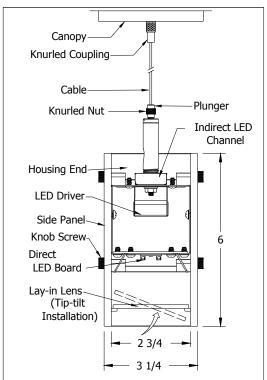

#### Before Beginning Installation, Locate the Following (4) Components, Gather Required Tools: