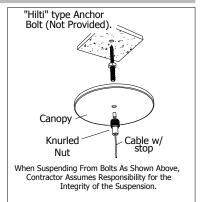

#### To Begin Installation, Locate Feed and Non-Feed Suspension Points:

Note: Locate suspension points in accordance with approved client drawing.

and 3 for

Details

Service Hotline: 1-201-246-8188 Monday through Friday 9:00AM - 5:00PM