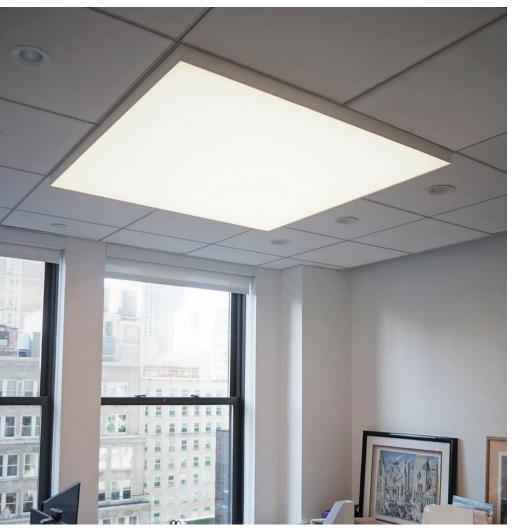

*

Robotic Bending System (for making internal lighting parts)





### **AMADA**

PRESS BRAKE
For bending, forming, fixture parts)









HASS
LATHE CNC MACHINE (for making downlights)



EMMEGI
LINEAR MILLING CNC MACHINE (for preparing linear extrusions in production)



HASS
MILLING CNC MACHINE (for making end caps, joiners)



FOMINDUSTRE
TWO HEADED CNC MACHINE (for preparing linear extrusions in production)





Stainless Steel Step light Plate



**IBEW HQ NYC** 

Older Projects



Mets Stadium Citi-Field Coke Sign



Barclay's Center Brooklyn ...8,000 feet of Linear Custom Picasso Products







Design Exits into your space using the same finish as Lighting





















































# New Equinox













**New Equinox** 

## **Nubez Pendant**







**Nubez Recessed Dropped** 



**Nubez Stretch with Vario Downlights** 









Nicole EZ Ship / EZ Install



Typical Parts For a 24 Foot Run







Picasso Lighting is committed to providing sustainable lighting products for life. Eventually all LED integral lighting fixtures fail...at Picasso Lighting we keep your profile in the ceiling (or bring it back to the factory) and replace all the drivers and LED boards when the original equipment fails. We are committed to proper end of life management of electronics containing components hazardous to our environment. We offer an integrated strategy that allows our customers to reduce the amount of waste produced. We implement best practices for handling waste on-site and provide a full range of treatment options to meet specific needs to h