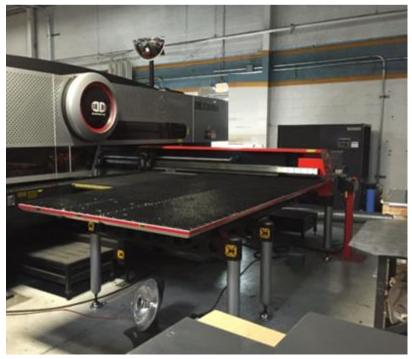

### **AMADA**

PUNCH AND LASER COMBINATION MACHINE (for making trays, boards, housings, finished product, etc.)