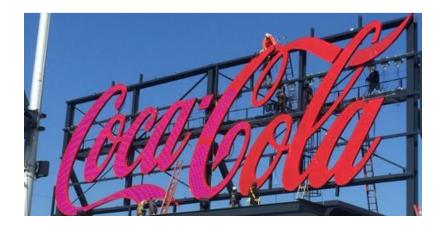

FOMINDUSTRE
TWO HEADED CNC MACHINE (for preparing linear extrusions in production)

Stainless Steel Step light Plate

**IBEW HQ NYC** 

Older Projects

Mets Stadium Citi-Field Coke Sign

Barclay's Center Brooklyn ...8,000 feet of Linear Custom Picasso Products