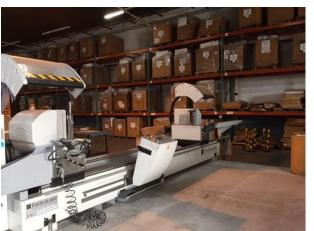

FOMINDUSTRE
TWO HEADED CNC MACHINE (for preparing linear extrusions in production)

Stainless Steel Step light Plate

**IBEW HQ NYC** 

Older Projects

Mets Stadium Citi-Field Coke Sign

Barclay's Center Brooklyn ...8,000 feet of Linear Custom Picasso Products