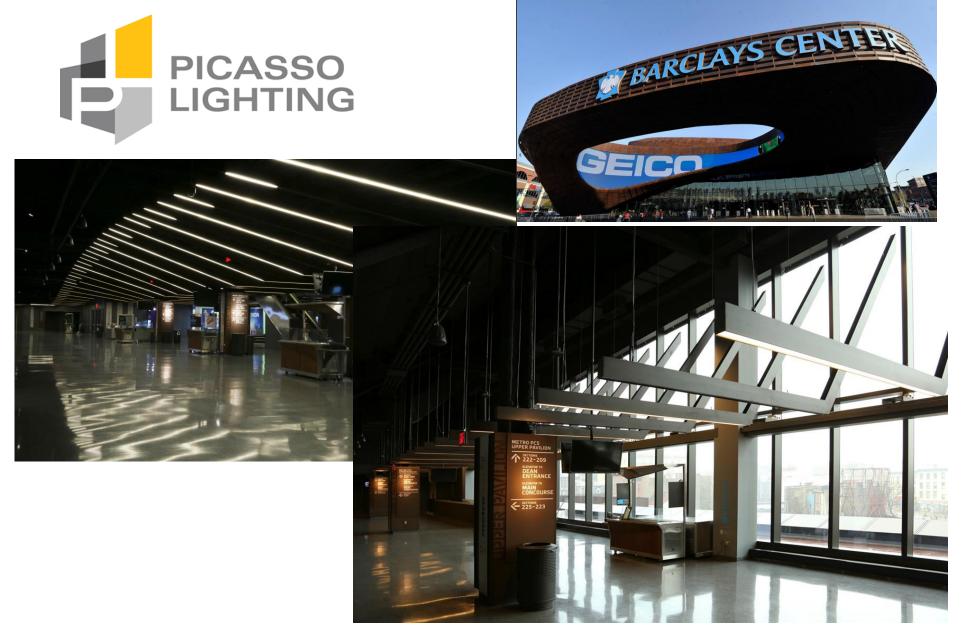

FOMINDUSTRE
TWO HEADED CNC MACHINE (for preparing linear extrusions in production)

Stainless Steel Step light Plate

**IBEW HQ NYC** 

Older Projects

Mets Stadium Citi-Field Coke Sign

Barclay's Center Brooklyn ...8,000 feet of Linear Custom Picasso Products