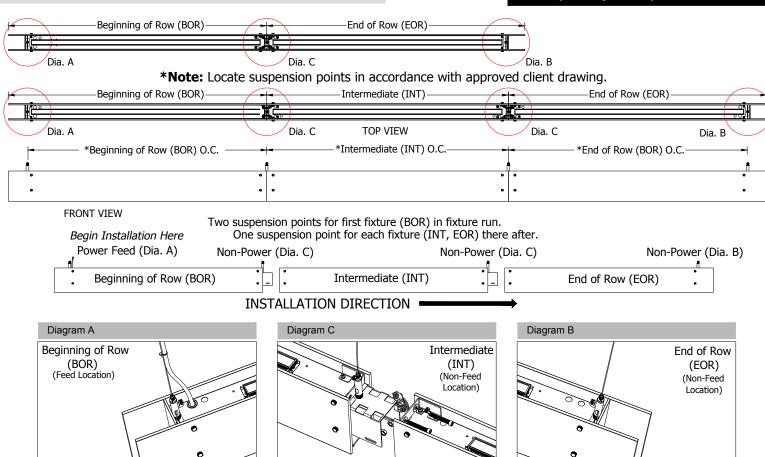

#### Before Beginning Installation, Locate the Following (4) Components, Gather Required Tools:

Fixtures must be installed by licensed electricians

in accordance with all local and national codes.

To Begin Installation, Locate Feed and Non-Feed Suspension Points:

(BOR has factory-

installed power cable.)

Service Hotline: 1-201-246-8188 Monday through Friday 9:00AM - 5:00PM

See Sheets 2, 3 and 4 for Step-by-Step

Installation Details