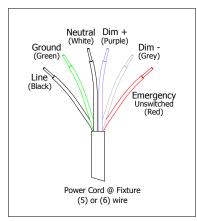

inuously Rowed, Pendant-mounted

### **INSTALLATION PROCEDURE (Sheet 1 of 4)**

#### DO NOT DISCARD





To prevent electrical shock, disconnect electrical supply before installing or servicing.

#### Before Beginning Installation, Locate the Following (4) Components, Gather Required Tools:



Fixtures must be installed by licensed electricians

in accordance with all local and national codes.





To Begin Installation, Locate Feed and Non-Feed Suspension Points:

(BOR has factory-

installed power cable.)

Service Hotline: 1-201-246-8188 Monday through Friday 9:00AM - 5:00PM



See Sheets 2, 3 and 4 for Step-by-Step

Installation Details

# TRUSS series LED Contnuously Rowed, Pendant-mounted



PICASSO LIGHTING

#### **INSTALLATION PROCEDURE (Sheet 2 of 4)**

**POWER OFF** 



























Fixtures must be installed by licensed electricians in accordance with all local and national codes.

Service Hotline: 1-201-246-8188 Monday through Friday 9:00AM - 5:00PM

## TRUSS series LED Continuously Rowed, Pendant-mounted



#### **INSTALLATION PROCEDURE (Sheet 3 of 4)**



### TRUSS series LED Continuously Rowed, Pendant-mounted



#### INSTALLATION PROCEDURE (Sheet 4 of 4)







Service Hotline: 1-201-246-8188 Monday through Friday 9:00AM -5:00PM



Installation and maintenance of the TRUSS luminaire may only be performed by qualified and licensed electricians in accordance with all applicable codes and standards.

Picasso Lighting Indstries, LLC assumes no responsibility or liability for any unauthorized changes or modifications to the TRUSS luminaire.

The TRUSS l