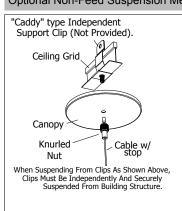

#### INSTALLATION PROCEDURE (Sheet 4 of 4)

Service Hotline: 1-201-246-8188 Monday through Friday 9:00AM -5:00PM

Installation and maintenance of the TRUSS luminaire may only be performed by qualified and licensed electricians in accordance with all applicable codes and standards.