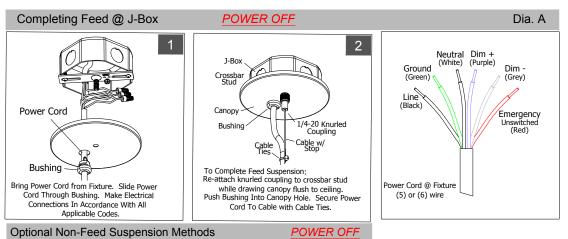

#### INSTALLATION PROCEDURE (Sheet 4 of 4)

Service Hotline: 1-201-246-8188 Monday through Friday 9:00AM -5:00PM

Installation and maintenance of the TRUSS luminaire may only be performed by qualified and licensed electricians in accordance with all applicable codes and standards.