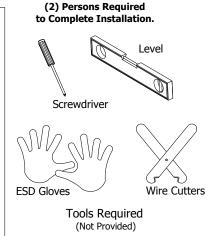

#### Before Beginning Installation, Locate the Following (4) Components, Gather Required Tools:

Fixtures must be installed by licensed electricians

in accordance with all local and national codes.

To Begin Installation, Locate Feed and Non-Feed Suspension Points: