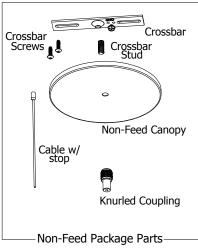

#### Before Beginning Installation, Locate the Following (4) Components, Gather Required Tools:

Fixtures must be installed by licensed electricians

in accordance with all local and national codes.

To Begin Installation, Locate Feed and Non-Feed Suspension Points: