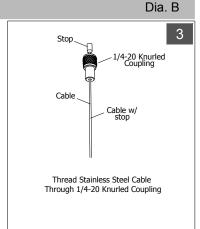

Rowed, Pendant-mounted

### **INSTALLATION PROCEDURE (Sheet 1 of 4)**

#### DO NOT DISCARD





To prevent electrical shock, disconnect electrical supply before installing or servicing.

#### Before Beginning Installation, Locate the Following (4) Components, Gather Required Tools:



Fixtures must be installed by licensed electricians

in accordance with all local and national codes.





To Begin Installation, Locate Feed and Non-Feed Suspension Points:

(BOR has factory-

installed power cable.)

Service Hotline: 1-201-246-8188 Monday through Friday 9:00AM - 5:00PM



See Sheets 2, 3 and 4 for Step-by-Step

Installation Details

# TRUSS series LED Contnuously Rowed, Pendant-mounted



PICASSO LIGHTING

#### **INSTALLATION PROCEDURE (Sheet 2 of 4)**

**POWER OFF** 



























Fixtures must be installed by licensed electricians in accordance with all local and national codes.

Service Hotline: 1-201-246-8188 Monday through Friday 9:00AM - 5:00PM

## TRUSS series LED Continuously Rowed, Pendant-mounted



#### **INSTALLATION PROCEDURE (Sheet 3 of 4)**



### TRUSS series LED Continuously Rowed, Pendant-mounted



#### INSTALLATION PROCEDURE (Sheet 4 of 4)







Service Hotline: 1-201-246-8188 Monday through Friday 9:00AM -5:00PM



Installation and maintenance of the TRUSS luminaire may only be performed by qualified and licensed electricians in accordance with all applicable codes and standards.

Picasso Lighting Indstries, LLC assumes no responsibility or liability for any unauthorized changes or modifications to the TRUSS luminaire.

The TRUSS luminaire