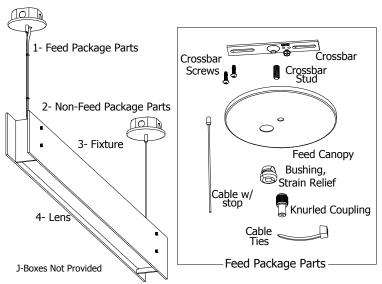

#### Before Beginning Installation, Locate the Following (4) Components, Gather Required Tools:

Fixtures must be installed by licensed electricians

in accordance with all local and national codes.

To Begin Installation, Locate Feed and Non-Feed Suspension Points:

(BOR has factory-

installed power cable.)

Service Hotline: 1-201-246-8188 Monday through Friday 9:00AM - 5:00PM

See Sheets 2, 3 and 4 for Step-by-Step

Installation Details