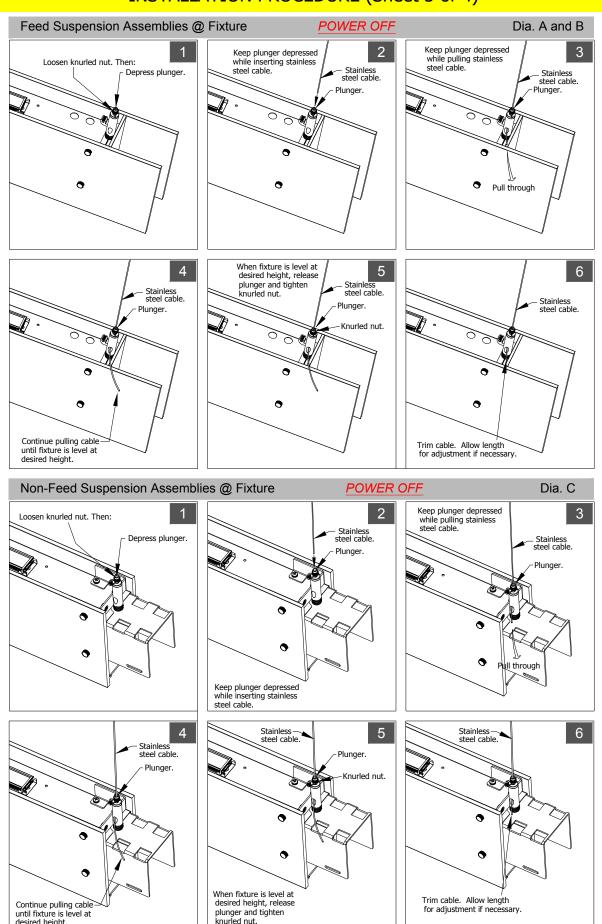

Fixtures must be installed by licensed electricians

in accordance with all local and national codes.





To Begin Installation, Locate Feed and Non-Feed Suspension Points:

(BOR has factory-

installed power cable.)

Service Hotline: 1-201-246-8188 Monday through Friday 9:00AM - 5:00PM



See Sheets 2, 3 and 4 for Step-by-Step

Installation Details

# TRUSS series LED Contnuously Rowed, Pendant-mounted



PICASSO LIGHTING

#### **INSTALLATION PROCEDURE (Sheet 2 of 4)**

**POWER OFF** 



























Fixtures must be installed by licensed electricians in accordance with all local and national codes.

Service Hotline: 1-201-246-8188 Monday through Friday 9:00AM - 5:00PM

## TRUSS series LED Continuously Rowed, Pendant-mounted



#### **INSTALLATION PROCEDURE (Sheet 3 of 4)**



### TRUSS series LED Continuously Rowed, Pendant-mounted



#### INSTALLATION PROCEDURE (Sheet 4 of 4)







Service Hotline: 1-201-246-8188 Monday through Friday 9:00AM -5:00PM



Installation and maintenance of the TRUSS luminaire may only be performed by qualified and licensed electricians in accordance with all applicable codes and standards.

Picasso Lighting Indstries, LLC assumes no responsibility or liability for any unauthorized changes or modifications to the TRUSS luminaire.

The TRUSS luminaire is not intended for outdoor use.

Picasso Lighting Industries, LLC. shall assume no responsibility or liability for the integrity of the mounting surface and structure as well as the integrity of all components not provided by Picasso Lighting Industries, LLC.

Turn off line voltage a